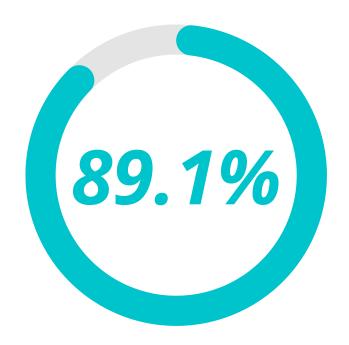

## 

An average of 89.1% of you said you were happy with the level of communication the school provides you with as well as the usefulness of information presented to you through various mediums.

66 I think that the school has and is handling the Covid situation well and has tried to limit the negative effect on the students.