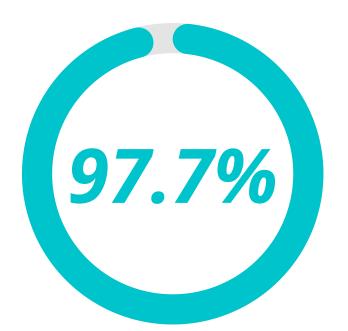

## Care & Well-being

An average of 97.7% of you agreed that your child was well looked after and safe in school. We pride ourselves on the level of care we provide to our children here at Pilgrim and so it is great to see this reflected here.