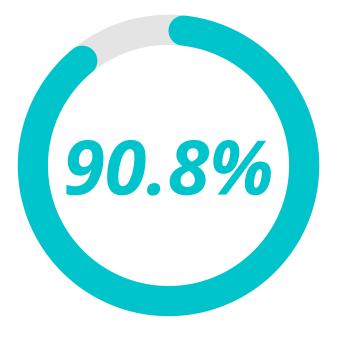

### CU & Activities

An average of 90.8% of you are said you are happy with the standard of education your child is receiving as well as the range of additional clubs/activities available to them. The lowest scoring question here is homework which we will consider going into academic year 2021-22