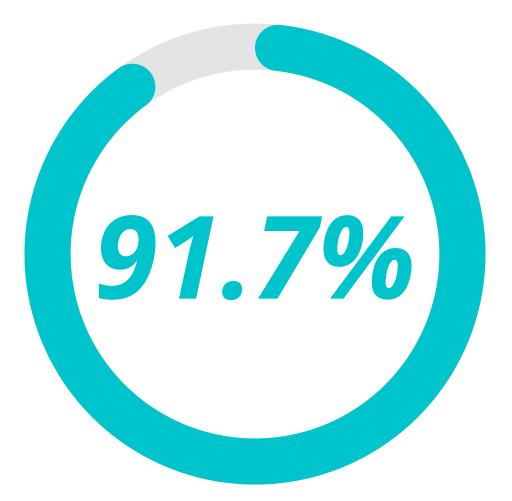

## Management

**Behaviour &** 

An average of 89.5% of you said you believe children are well behaved in the school and that the school is managed and led effectively.

66